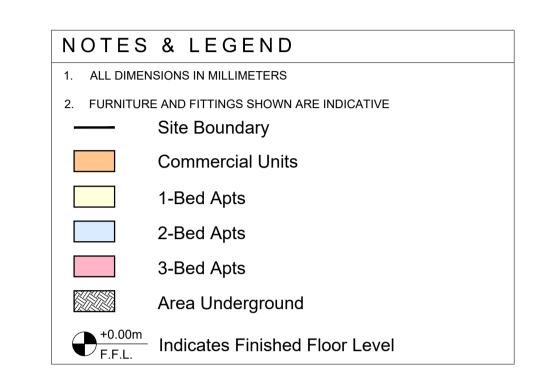

Elevation / Section E-E - Block 5

Scale 1:200 @A1

- DO NOT SCALE. USE FIGURED DIMENSIONS ONLY - THIS DRAWING IS TO BE READ IN CONJUNCTION WITH ALL RELEVANT SPECIFICATIONS AND DRAWINGS. - ALL DIMENSIONS TO BE CHECKED ON SITE. - IN THE EVENT OF ANY DISCREPANCIES BETWEEN DRAWINGS THE CONTRACTOR IS TO INFORM THE ARCHITECT IMMEDIATELY