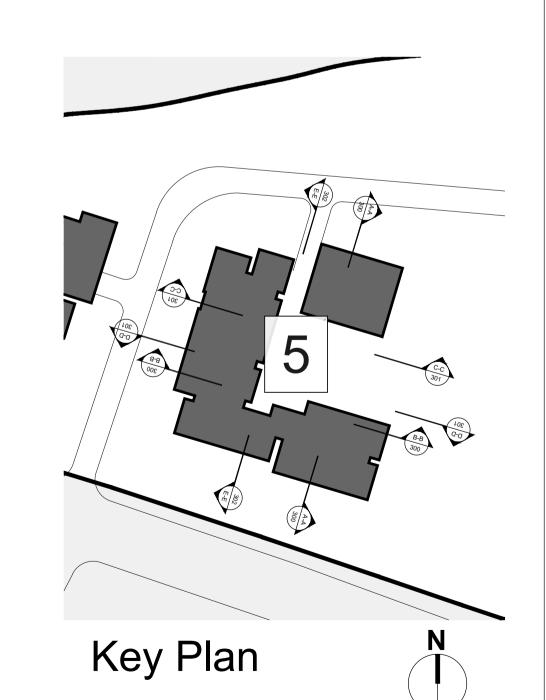

Elevation / Section E-E - Block 5

Scale 1:200 @A1

- DO NOT SCALE. USE FIGURED DIMENSIONS ONLY - THIS DRAWING IS TO BE READ IN CONJUNCTION WITH ALL RELEVANT SPECIFICATIONS AND DRAWINGS. - ALL DIMENSIONS TO BE CHECKED ON SITE. - IN THE EVENT OF ANY DISCREPANCIES BETWEEN DRAWINGS THE CONTRACTOR IS TO INFORM THE ARCHITECT IMMEDIATELY

St Patrick's Place, Wellington Rd., Cork t: 353-21-4555255 e: info@wilsonarchitecture.ie 36 Pembroke Rd, Dublin 4 t: 353-1-6601866 w: www.wilsonarchitecture.ie Project: BELCAMP SHD Belcamp, Malahide Road, Dublin 17 Applicant: Gerard Gannon Properties Elevation / Section EE