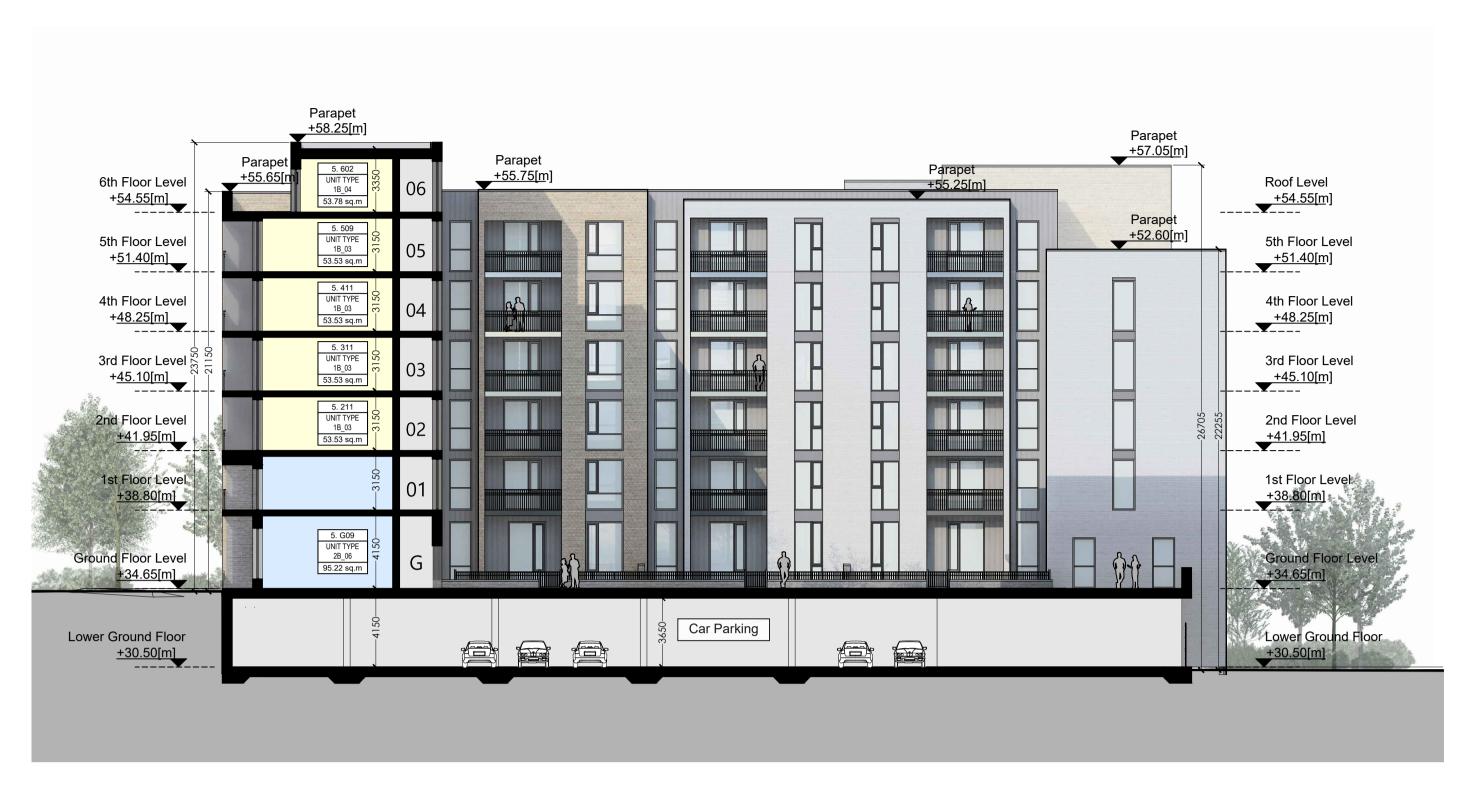

Elevation / Section E-E - Block 5

Scale 1:200 @A1

- DO NOT SCALE. USE FIGURED DIMENSIONS ONLY - THIS DRAWING IS TO BE READ IN CONJUNCTION WITH ALL RELEVANT SPECIFICATIONS AND DRAWINGS. - ALL DIMENSIONS TO BE CHECKED ON SITE. - IN THE EVENT OF ANY DISCREPANCIES BETWEEN DRAWINGS THE CONTRACTOR IS TO INFORM THE ARCHITECT IMMEDIATELY

St Patrick's Place, Wellington Rd., Cork t: 353-21-4555255 e: info@wilsonarchitecture.ie 36 Pembroke Rd, Dublin 4 t: 353-1-6601866 w: www.wilsonarchitecture.ie Project: BELCAMP SHD Belcamp, Malahide Road, Dublin 17 Applicant: Gerard Gannon Properties Elevation / Section EE